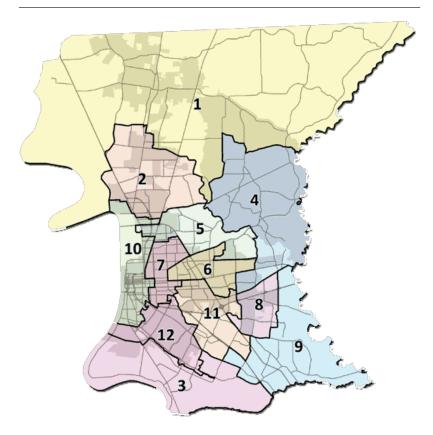

# East Baton Rouge Metro Council District Map

## METROPOLITAN COUNCIL

The legislative branch of the City of Baton Rouge and Parish of East Baton Rouge government is the Metropolitan Council. The Metropolitan Council has twelve members elected from single-member districts. The districts overlap the Baton Rouge city limits and the parish ward lines.